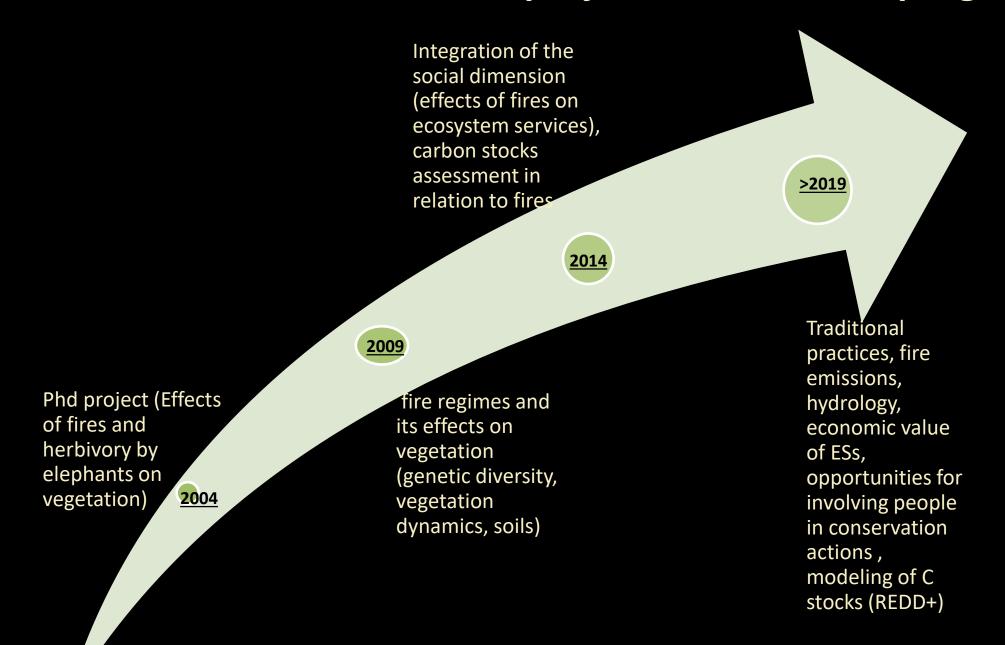

## The evolution: from a research project to a research program

# Main outputs

Capacity building: 7 Phd students, >10 Msc. Students, > 6 BSc students and several young professionals.

- Scientific results: > 20 scientific papers and >30 conference presentations
- Scientific advise (extension): 4 policy briefs,
  Continued support to NSR (fire management, REDD+, management plan), <u>this meeting</u>