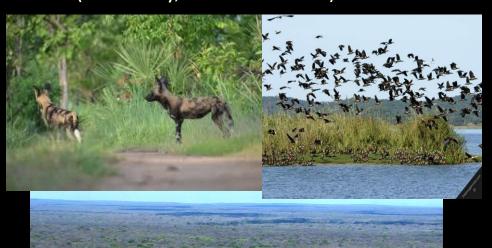

s of fire related research in Niassa Special Reserve

Natasha S. Ribeiro<sup>1/</sup>

<sup>1/</sup> Faculty of Agronomy and Forest Engineering, UEM

First Niassa Special Reserve Science Meeting and Miombo Network Meeting: from science to miombo woodlands management



#### Relevance of the miombo woodlands





- The largest dry forest ecosystem
- About 1.9 million km<sup>2</sup> in Southern Africa across 7 countries
- NSR is largest protected area of MW worldwide and represent 31% of the protected areas in Mozambique

### Miombo Woodlands: ecologically and socially important

- about 8500 plant species, half are endemic of the region.
- dominated by: Julbernardia globiflora, Brachystegia spp. and Isoberlinia angolensis

 Frequent fires and other disturbances (herbivory, slash and burn)



Provide goods and services for 39 million rural people and 15 million urban dwellers

Intrinsic relationships between people and the woodlands



## Niassa Special Reserve biodiversity value



## The evolution: from a research project to a research program



# Main outputs

Capacity building: 7 Phd students, >10 Msc. Students, > 6 BSc students and several young professionals.

- Scientific results: > 20 scientific papers and >30 conference presentations
- Scientific advise (extension): 4 policy briefs,
  Continued support to NSR (fire management, REDD+, management plan), <u>this meeting</u>











Ana Ribeiro

Aires Banze

Armenio Cangela

**Aniceto Chauque** 

Camila Sousa

Candida Zita

**Greg Okin** 







# Strong partnerships (including students)



Iva Vaz

Ivete Maquia

**R