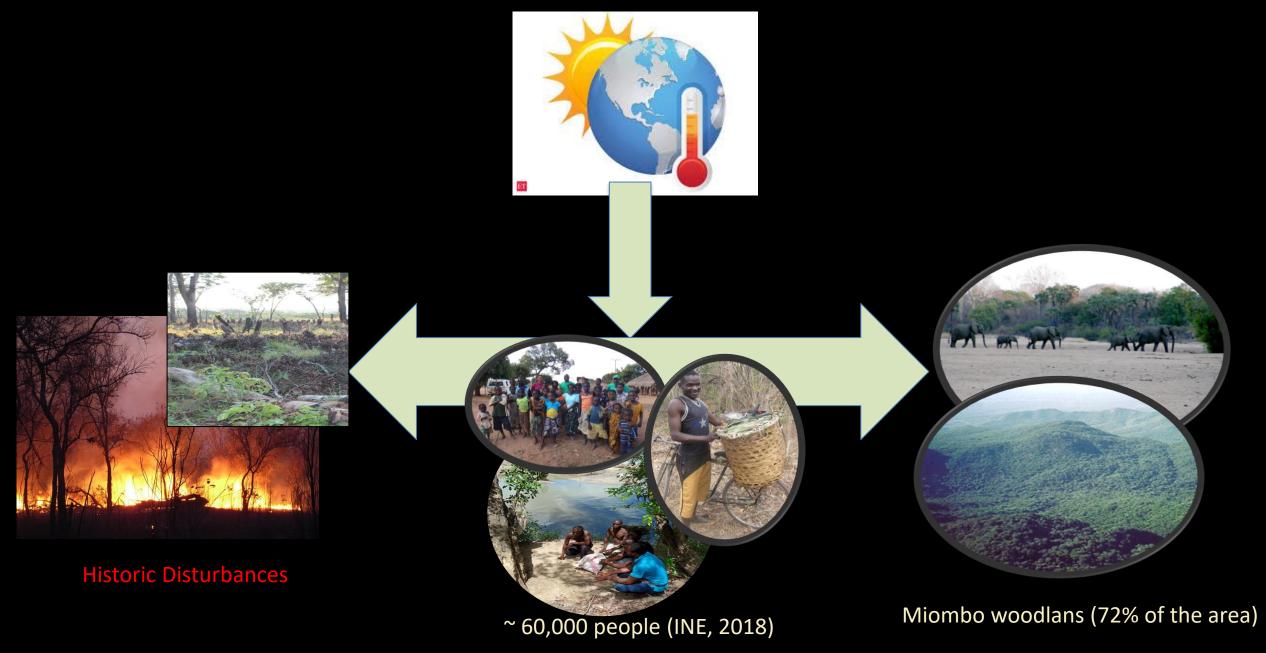

#### Relevance of the miombo woodlands

- The largest dry forest ecosystem
- About 1.9 million km<sup>2</sup> in Southern Africa across 7 countries
- NSR is largest protected area of MW worldwide and represent 31% of the protected areas in Mozambique

### Miombo Woodlands: ecologically and socially important

- about 8500 plant species, half are endemic of the region.
- dominated by: Julbernardia globiflora, Brachystegia spp. and Isoberlinia angolensis

 Frequent fires and other disturbances (herbivory, slash and burn)

Provide goods and services for 39 million rural people and 15 million urban dwellers

Intrinsic relationships between people and the woodlands