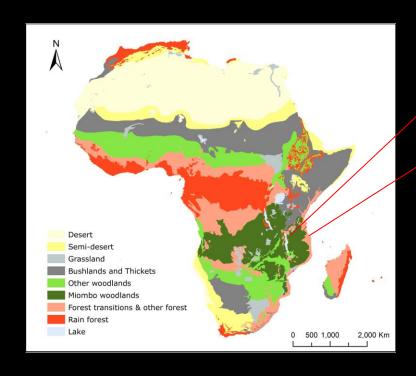

#### Relevance of the miombo woodlands

- The largest dry forest ecosystem
- About 1.9 million km<sup>2</sup> in Southern Africa across 7 countries
- NSR is largest protected area of MW worldwide and represent 31% of the protected areas in Mozambique