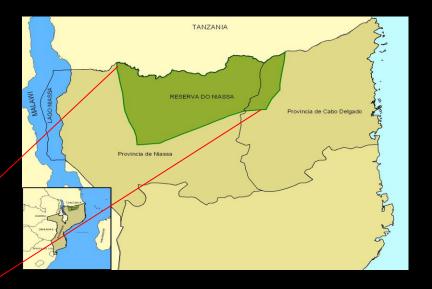

## 16-years of fire related research in Niassa Special Reserve

Natasha S. Ribeiro<sup>1/</sup>

<sup>1/</sup> Faculty of Agronomy and Forest Engineering, UEM

First Niassa Special Reserve Science Meeting and Miombo Network Meeting: from science to miombo woodlands management



#### Relevance of the miombo woodlands





- The largest dry forest ecosystem
- About 1.9 million km<sup>2</sup> in Southern Africa across 7 countries
- NSR is largest protected area of MW worldwide and represent 31% of the protected areas in Mozambique

### Miombo Woodlands: ecologically and socially important

- about 8500 plant species, half are endemic of the region.
- dominated by: Julbernardia globiflora, Brachystegia spp. and Isoberlinia angolensis

 Frequent fires and other disturbances (herbivory, slash and burn)



Provide goods and services for 39 million rural people and 15 million urban dwellers

Intrinsic relationships between people and the woodlands



## Niassa Special Reserve biodiversity value



## The evolution: from a research project to a research program



# Main outputs

Capacity building: 7 Phd students