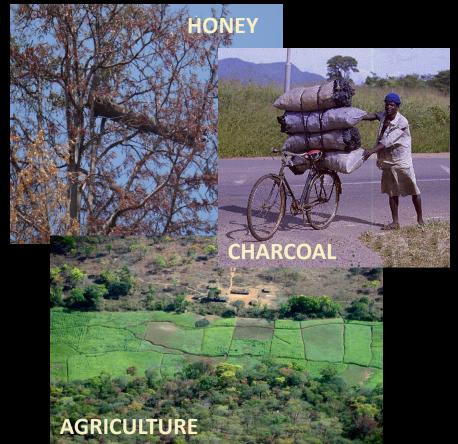

 Frequent fires and other disturbances (herbivory, slash and burn)

Provide goods and services for 39 million rural people and 15 million urban dwellers

Intrinsic relationships between people and the woodlands